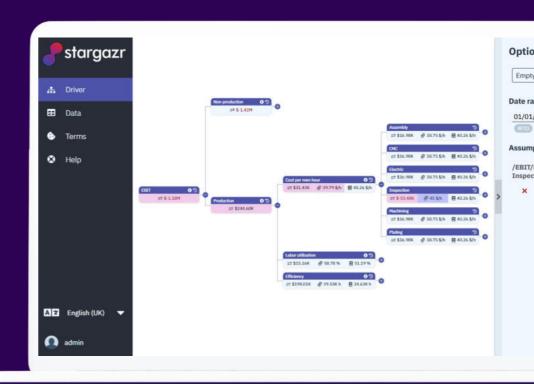

Pioneering intelligent financial analysis

rafi.wadan@stargaz r.ai



# Elon Musk threatens to cut 10 percent of Tesla's white collar workforce

Rafael Azul

① 11 June 2022

**Business** 

Ford Layoffs 2022: 580 US Workers

#### **NEWS**

Massive Layoffs Hit One of Top U.S. Aluminum Plants, Halting Operations

BY EMMA MAYER ON 6/22/22 AT 4:16 PM EDT

### Volkswagen: 30,000 jobs under imminent threat

**Dietmar Gaisenkersting** 

① 17 October 2021

# Revlon files for bankruptcy, blames supply chain snags

By Praveen Paramasivam, Maria Ponnezhath and Dietrich Knauth

6/22/22

Desktop Metal to lay off 160 staff, WSJ reports



3D Printing Media Network - June 14, 2022

■ 1 minute read



#### Challenges for cfo's in manufacturing



Katie Higgins WESTERNJET



Responsibility

**Cost-Savings** 

Forecast Accuracy

Report in-time



#### Challenges for cfo's in