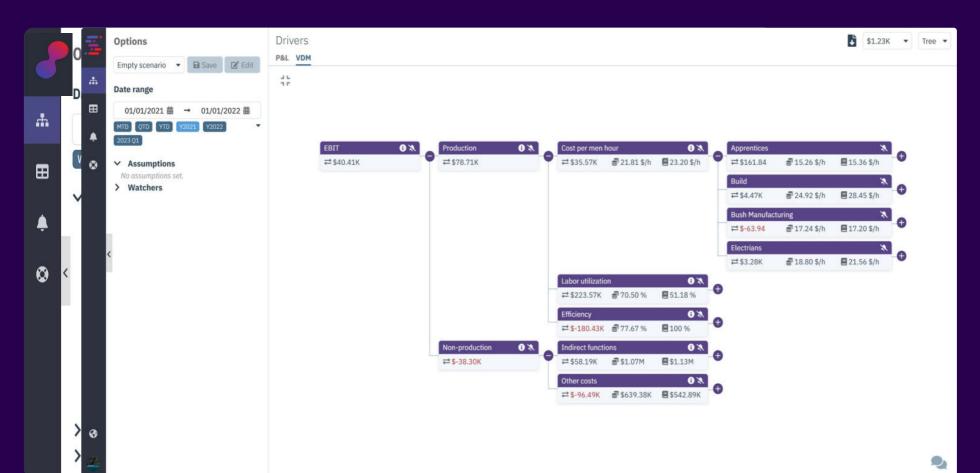

#### Challenges for cfo's in manufacturing



Katie Higgins WESTERNJET



Responsibility

**Cost-Savings** 

Forecast Accuracy

Report in-time



#### Challenges for cfo's in manufacturing



Katie Higgins WESTERNJET **CFO** 



Responsibility

**Cost-Savings** 

Forecast Accuracy

Report in-time

Challenges

Disconnected data streams

No simulations/forecasting

> No root-cause analysis

Time-consuming



#### Challenges for cfo's in manufacturing







## stargazr

#### is intelligent financial

ys financial simulation software helping companies to improve profitability by empowering finance teams with forward-looking insights and smart recommendations.



T: TN ZV +3

No watchers

1 comment

16 assumptions

MI TM

4 No watchers

No assumptions

No comments

#### Driver-based analysis







#### FORECASTING







#### RECOMMENDATION ENGINE



|   | ρĮ             |   | æ                                                              |               | 2      |
|---|----------------|---|----------------------------------------------------------------|---------------|--------|
| ф | Da             | 4 | Improve productivity by 3.0% in Facility Management department | 0 +\$6        | 680.5K |
| ⊞ | W              | 2 | Hire 3 additional FTEs for Electric department                 | 0 +\$4        | 430.1K |
| • | < <sub>1</sub> | 3 | Decrease overtime by 3.7% for product D-54                     | <b>9</b> +\$2 | 269.7K |
|   | (              | 4 | Reduce cycle time by 36min for product G12                     | 0 +\$2        | 250.6K |
|   | ><br>>         | 5 | Decrase tur