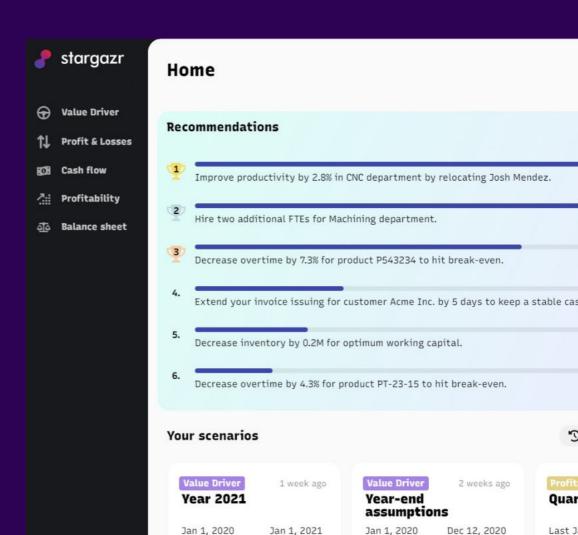

#### FORECASTING

#### RECOMMENDATION ENGINE

|   | ρĮ             |   | æ                                                              |               | 2      |
|---|----------------|---|----------------------------------------------------------------|---------------|--------|
| ф | Da             | 4 | Improve productivity by 3.0% in Facility Management department | 0 +\$6        | 680.5K |
| ⊞ | W              | 2 | Hire 3 additional FTEs for Electric department                 | 0 +\$4        | 430.1K |
| • | < <sub>1</sub> | 3 | Decrease overtime by 3.7% for product D-54                     | <b>9</b> +\$2 | 269.7K |
|   | (              | 4 | Reduce cycle time by 36min for product G12                     | 0 +\$2        | 250.6K |
|   | ><br>>         | 5 | Decrase turn around time by 3 days                             | <b>0</b> +\$: | 156.3K |

### "We need to increase 2% productivity in CNC, this will improve our profitability by USD500k"

Katie runs simulations and predict the result

VP Engineering "Will work on it"

Management "Understood."