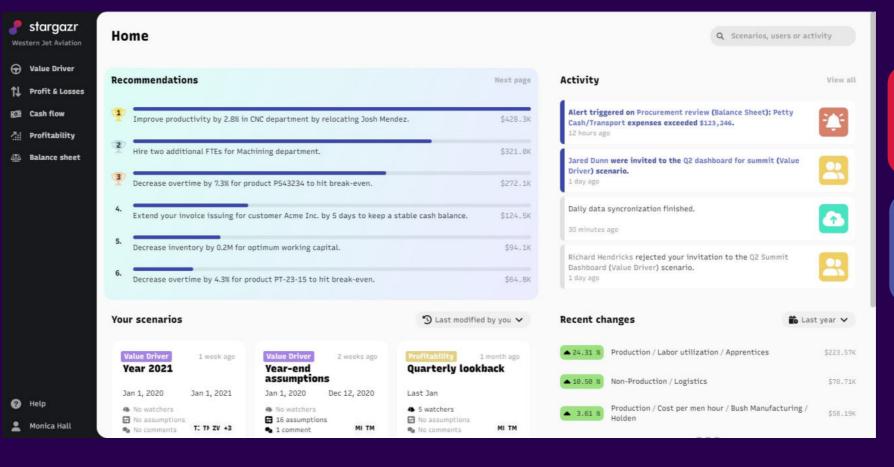

#### is intelligent financial

ys financial simulation software helping companies to improve profitability by empowering finance teams with forward-looking insights and smart recommendations.

T: TN ZV +3

#### RECOMMENDATION ENGINE

|   | ρĮ             |   | æ                                                              |               | 2      |
|---|----------------|---|----------------------------------------------------------------|---------------|--------|
| ф | Da             | 4 | Improve productivity by 3.0% in Facility Management department | 0 +\$6        | 680.5K |
| ⊞ | W              | 2 | Hire 3 additional FTEs for Electric department                 | 0 +\$4        | 430.1K |
| • | < <sub>1</sub> | 3 | Decrease overtime by 3.7% for product D-54                     | <b>9</b> +\$2 | 269.7K |
|   | (              | 4 | Reduce cycle time by 36min for product G12                     | 0 +\$2        | 250.6K |
|   | ><br>>         | 5 | Decrase turn around time by 3 days                             | <b>0</b> +\$: | 156.3K |

### "We need to increase 2% productivity in CNC, this will improve our profitability by USD500k"

Katie runs simulations and predict the result

VP Engineering "Will work on it"

Management "Understood."