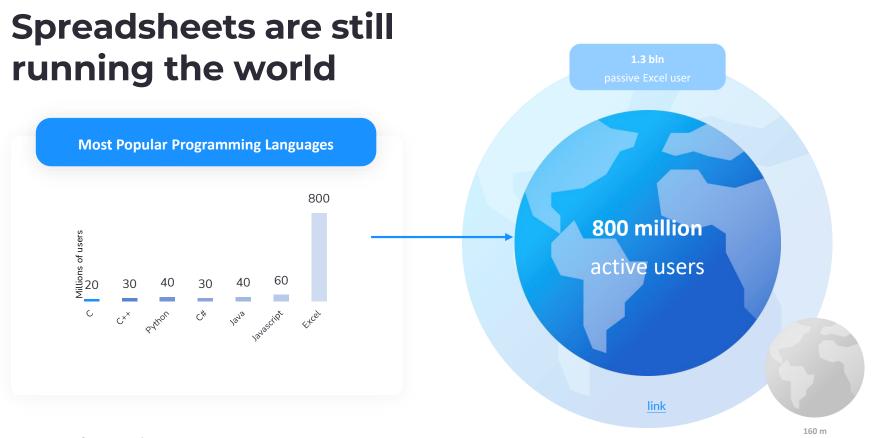

## Rethinking Spreadsheet Usage

Airrange is the new standard for consuming & monetizing spreadsheet content.

Renowned customers trust Airrange

MS Excel usage increases 30% YoY, Wall Street Journal 07/21 (link)