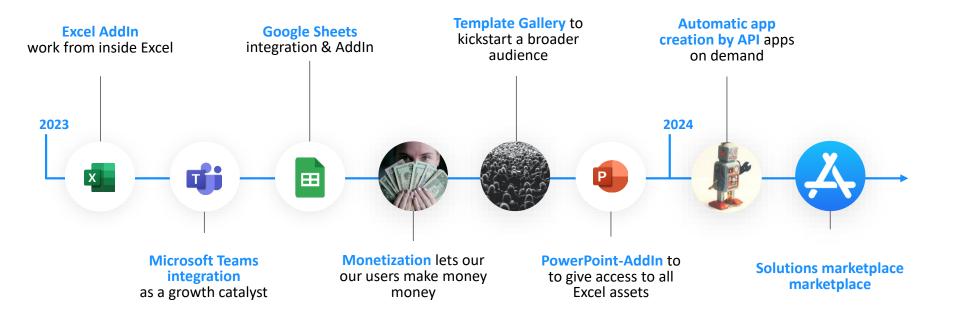

#### Roadmap

#### Microsoft Teams:

270m active users, 124 organizations with more than 100k users, 3.000 organizations with more than 10k users.

Our users can share apps with a definable expiration.

PowerPoint is the natural presentation trial duration and a paywall function after presentation layer of Excel: An Addln with with direct access to our CMS solves most most of its media breaks