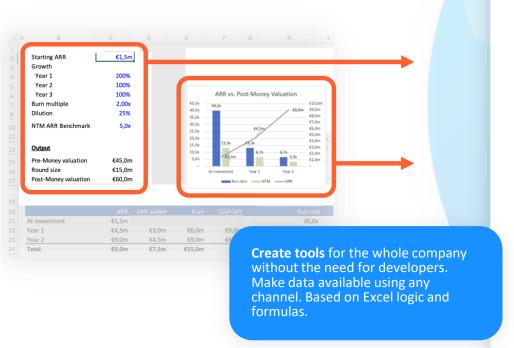

Airrange puts a layer on top of your spreadsheets

Connected apps based on granular data. Workflows and easy-to-use interfaces. Share as simple web links, no download, no install, use everywhere.

# **Every Asset can be shared individually**

**Build Apps with the full Excel-**

**Functionality** 