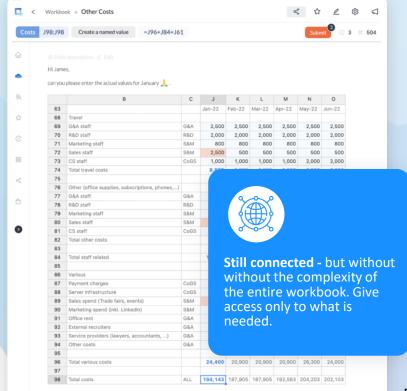

### But sharing Excel with others is hard

- No one understands the workbook of someone else
- No control, version hell, and overwritten formulas
- You cannot generate **User Interfaces** other than rows & columns
- Excel only allows to share the whole workbook everyone sees everything
- Many manual steps are needed for data entry workflows
- You **cannot monetize** your Excel skills & solutions and give away your IP

Airrange puts a layer on top of your spreadsheets

Connected apps based on granular data. Workflows and easy-to-use interfaces. Share as simple web links, no download, no install, use everywhere.