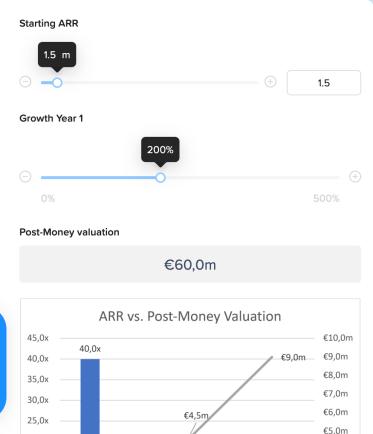

Airrange puts a layer on top of your spreadsheets

Connected apps based on granular data. Workflows and easy-to-use interfaces. Share as simple web links, no download, no install, use everywhere.

# **Every Asset can be shared individually**

**Build Apps with the full Excel-**

**Functionality** 