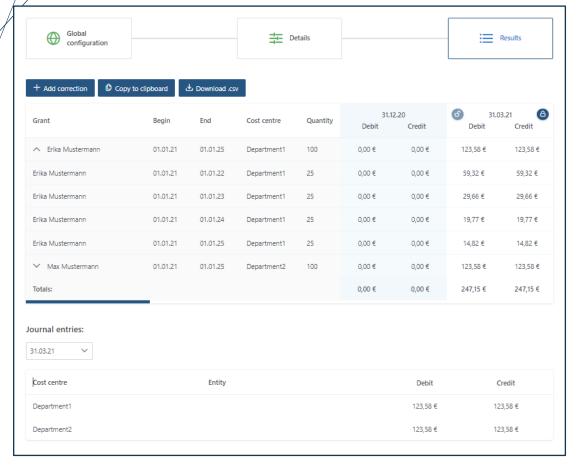

#### SLICING & DICING

 You can slice & dice your report as you wish: From single grant fraction to the entire program. Incentrium's reporting serves every granularity requirement