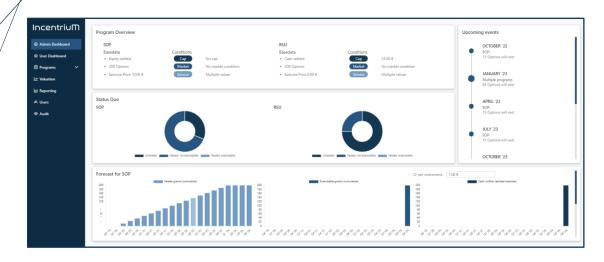

#### DASHBOARDING

- Incentrium's Admin Dashboard helps you to stay on track on key figures and events of your share-based compensation programs
- Transparency is key: The **Employee Dashboard** provides an overview of employee's grant characteristics