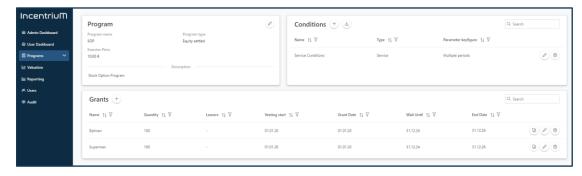

#### ORGANISATION

- Incentrium allows you to organize your share-based compensation programs in one single application
- Management of programs including e-signing feature via
   DocuSign, new grants & forfeited grants with all relevant info